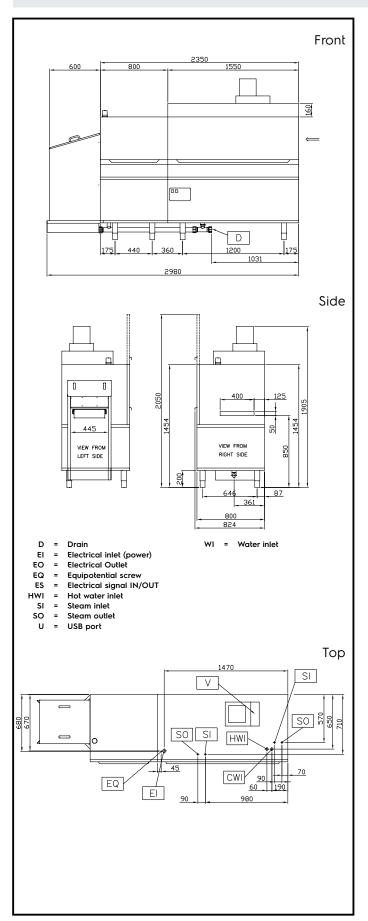

# Warewashing Steam Traywasher with Condensing Unit, Drying Zone - Right to Left, 1200t/h

| Electric                               |                    |
|----------------------------------------|--------------------|
| Total Watts:                           | 6.4 kW             |
| Steam                                  |                    |
| Steam consumption peak:                | 34 kg/h            |
| Water:                                 |                    |
| Water supply - operation:              | 10-15 °C           |
| Water supply (temp hot/cold):          | 50 °C              |
| Capacity:                              |                    |
| N° of speeds:                          | 2                  |
| Key Information:                       |                    |
| Height with door open:                 | 2050 mm            |
| Air emission:                          | 500m³/h            |
| Rinsing water consumption (per cycle): | 300 It             |
| External dimensions, Width:            | 2980 mm            |
| External dimensions, Depth:            | 824 mm             |
| External dimensions, Height:           | 1914 mm            |
| Net weight:                            | 520 kg             |
| Speed min/max:                         | 14 m/max - 7 m/min |