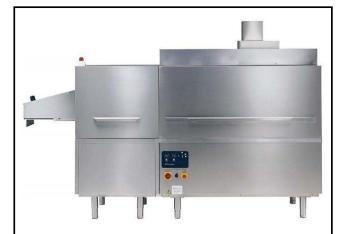

## Warewashing Steam Traywasher with Condensing Unit, Drying Zone - Right to Left, 1200t/h

| ITEM #  |  |
|---------|--|
| MODEL # |  |
| NAME #  |  |
| SIS #   |  |
| ΔΙΔ #   |  |

511062 (TW12SRCB)

Tray washer with condensing unit, autostart/ stop and drying zone, steam r>I, 1200 trays/h

### Item No.

304 AISI stainless steel exterior. Wash tank in 316 AISI acid proof stainless steel with rounded corners. Large counter-balanced double skinned doors with safety device. Easily removable wash and rinse arms. Deep strainer boxes. 16-liter boiler. Automatic start/stop function. Condensing unit with energy saving function. Power wash, final rinse and drying zone. 2 speeds. Variable speed control from 7-14m/min. for a washing capacity of 600-1200 trays/h. Feeding direction: right to left. Automatic loading from a tray conveyor and automatic unloading to a lowerator.

#### **Main Features**

- Electric or steam heated and in left or right feeding versions
- Power wash zone where all the soil is removed.
- Final rinse where the clean water is reused to eliminate any trace of detergent.
- Simple service from the front.
- Drying zone for fast and efficient drying.
- Deep strainer boxes covers the entire width of the machine.
- Automatic start/stop function to switch off the machine when not in use.
- Simple control panel.
- Built-in boiler to increase the temperature of the final rinse water
- Variable speed control from 7-14 m/min which give a 600 to 1200 trays/h washing capacity.
- Wash and rinse arms can be easily removed for cleaning.

#### Construction

- Exterior finish in AISI 304 stainless steel for easy cleaning.
- Only one cable for electrical connection.
- Automatic loading of trays from an Electrolux Professional tray conveyor.
- Automatic unloading to lowerator.
- All models in range are finished in top quality materials to aid durability.
- Automatic controlled dishwashing.
- Lowerator station for two lowerators (option).
- Large counter balanced doors for easy access to washing and drying zones.
- Large counter balanced and double skinned doors with safety device and easy to grip handle for easy access to washing and drying zones.
- Wash tank in 316 AISI acid proof stainless steel with rounded corners and sloping base to facilitate cleaning.
- Features a tray buffer containing up to 10 trays and as an option, the trays can also be unloaded in an unloading station made of two lowerators used alternatively.